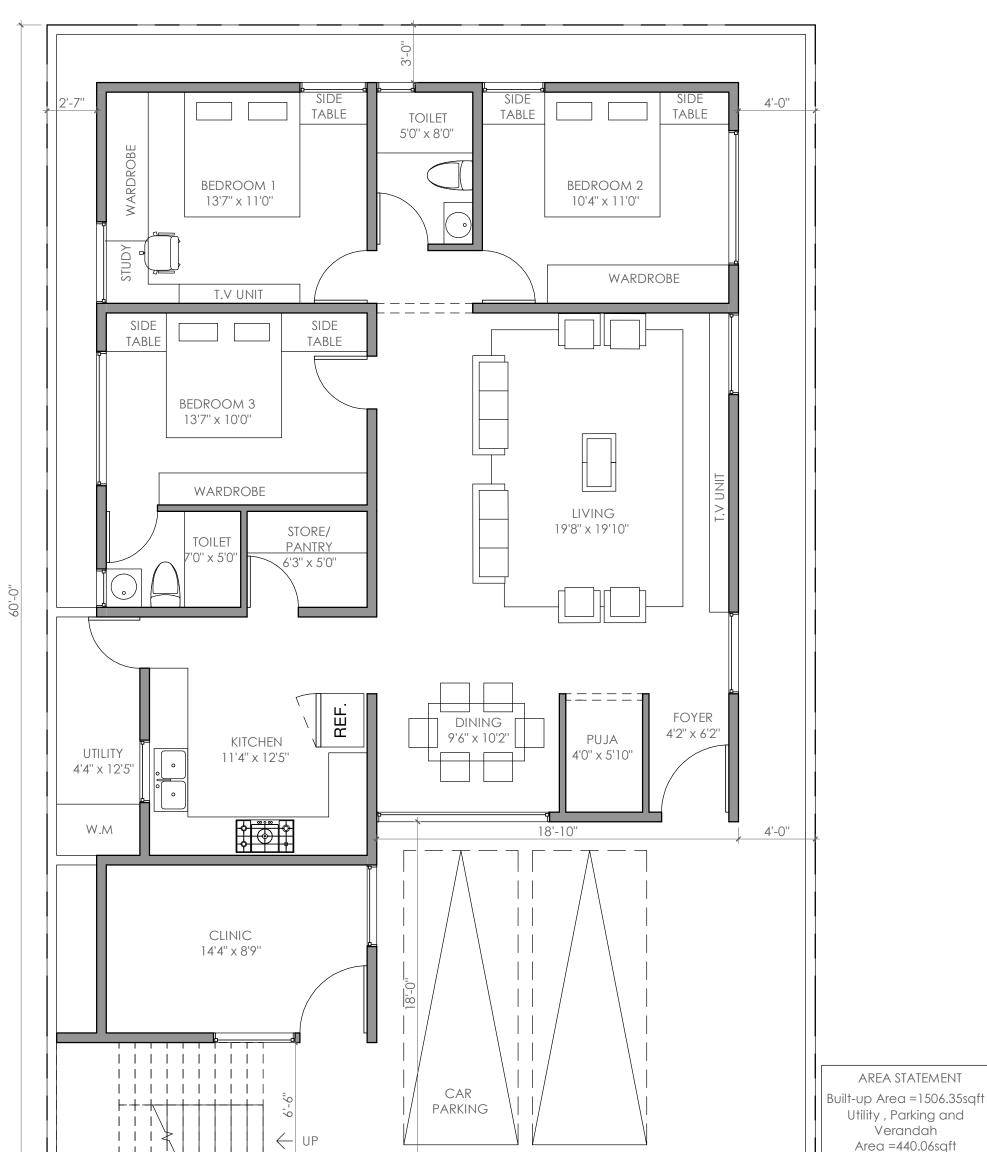

|                                                                            |                                                                             | GATE 1 40'-0"               | GATE 2                             |                  |                       | 440.06sqft |
|----------------------------------------------------------------------------|-----------------------------------------------------------------------------|-----------------------------|------------------------------------|------------------|-----------------------|------------|
| ROAD                                                                       |                                                                             |                             |                                    |                  |                       |            |
|                                                                            |                                                                             |                             |                                    |                  |                       |            |
| Brick & Bolt                                                               | -Drawings to be read                                                        | Project<br>Residence for Dr | Project No.<br>CRN76512            | Drg. No.<br>A101 | Date<br>28/10/2021    |            |
| ClayWorks CBD, Shoba Alexander<br>plaza, Ashok Nagar, Bangalore<br>560001. | er & not measured.<br><u>Details will supercede</u><br><u>all drawings.</u> | Deepa                       | Drawing Title<br>Ground Floor Plan |                  | Scale<br>1'' = 5'-0'' |            |